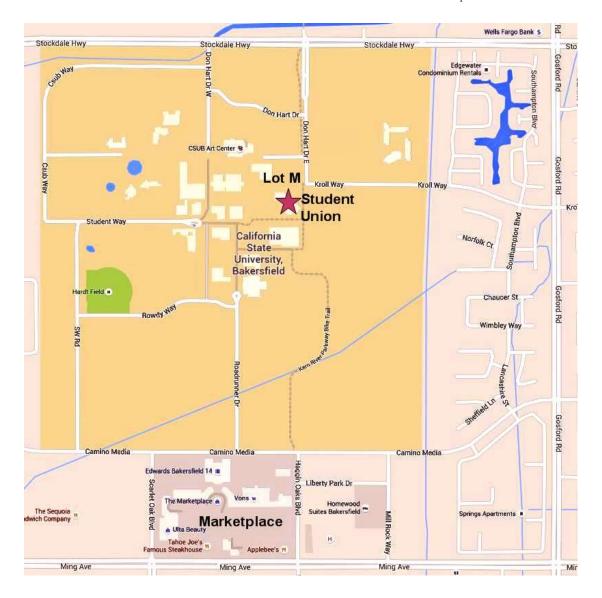

#### **Special Guest Speaker**

Heath Niemeyer
CSUB Interim Vice President of University Advancement

Free admission
(Complimentary parking in Lot M only)
See back for directions.

The 60+ Club is celebrating three decades as a partnership that creates a bond between the university and the community of retired persons. The club's purpose is to provide personal and educational enrichment, volunteer opportunities, and social activities.

## Arriving at CSU Bakersfield from NORTH of Bakersfield:

- Take Interstate 99 SOUTH toward Bakersfield
- Exit 99 at California Avenue
- At the traffic light, turn right onto California Avenue
- Continue on California Avenue for about 1.5 miles
- Turn right at Stockdale Highway
- Continue on Stockdale Highway for about 2.6 miles
- Turn left into campus on Don Hart Drive West

## Arriving at CSU Bakersfield from WEST via Interstate 5

- Take the Stockdale Highway exit east toward Bakersfield for about 13 miles
- Turn right onto campus on Don Hart Drive West

# Arriving at CSU Bakersfield from SOUTH of Bakersfield:

- Take Interstate 99 NORTH toward Bakersfield
- Exit 99 at Stockdale Highway
- Bear to the LEFT on the transition road when you exit the freeway
- At the traffic light, turn left onto Wible Road
- Immediately turn left at Stockdale Highway
- Continue on Stockdale Highway for about 3.9 miles
- Turn left into campus on Don Hart Drive West

## Arriving at CSU Bakersfield from EAST of Bakersfield:

- Take State Route 58 WEST toward Bakersfield
- Turn right onto S. Real Road prepare to make a quick left turn
- Turn left onto Stockdale Highway
- Continue on Stockdale Highway for about 3.5
- Turn left into campus on Don Hart Drive West