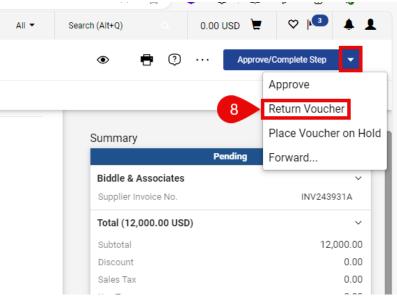

## Voucher Approval – Return Voucher

8. While verifying, if the voucher amount is incorrect, please select **Return Voucher**. Enter in the text box reason the voucher is incorrect. Proceed with Change Request or PO Revision to correct the PO to match the final invoice.