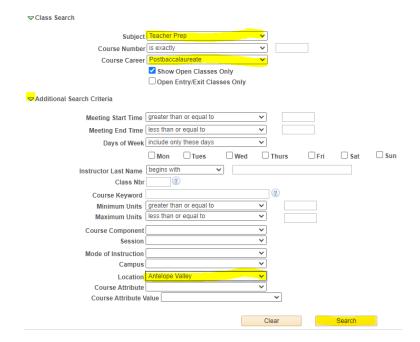

- o In the Course Subject, select a subject, such as Teacher Prep
- In the Course Career, select an academic career, such as Postbaccalaureate or Undergraduate
- Check the Show Open Classes Only, if you want to see Open classes. Otherwise leave it blank.
- o Expand the Additional Search Criteria by clicking the green arrow
- Select Antelope Valley in the Location
- Click the Search button
- 4. Your **Search Results** appear, scroll through your choices to find the desired course. Be sure to click the View All link to see all section offerings. When satisfied, click **Select beside the desired course**