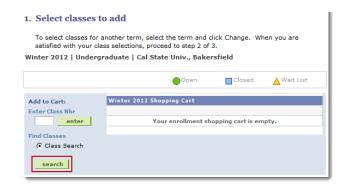

1. From your Student Center, select **Enrollment:Add** from the **other academic** box and click the Go button.

2. When the Select classes to add page appears, click the Search button

3. When the Enter Search Criteria page opens,