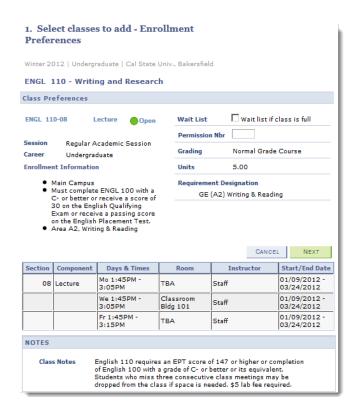

5. The **Select classes to add - Enrollment Preferences** appears. This page shows you additional information about the selected classes. Click **Next** to proceed.

6. The next page opens confirming that your class was added to your Shopping Cart. You can remove the class from your Shopping Cart by clicking the Trash Can. Clicking the Class link will open the Class Detail page for that class. At this point, you can add another class to your shopping cart or proceed to checkout. To proceed to checkout click the **PROCEED TO STEP 2 OF 3** button.