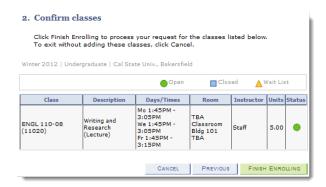

7. On the **Confirm classes** page, click the **Finish Enrolling** button

8. The View Results page appears displaying the results of your enrollment request.

- The Message area will display either a Success message, if the class was dropped successfully, or an Error message, if the class was not dropped.
- The Status will show a indicating the Drop was successful or an indicating the Drop was canceled, due to errors.
- o For more information on these messages, see Common Registration Issues
- 9. Once you are satisfied with the results, you may click the **Home** link to return to your Student Center.