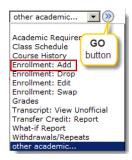

1. From your Student Center, select **Enrollment:Add** from the **other academic** box and click the Go button.

2. When the Select classes to add page appears, click the Search button

3. When the Enter Search Criteria page opens,