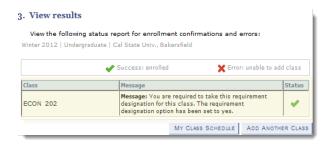

7. On the **Confirm classes** page, click the **Finish Enrolling** button

8. The View Results page appears displaying the results of your enrollment request.

- The Message area will display either a Success message, if the class was dropped successfully, or an Error message, if the class was not dropped.
- The Status will show a indicating the Drop was successful or an indicating the Drop was canceled, due to errors.
- o For more information on these messages, see Common Registration Issues
- 9. Once you are satisfied with the results, you may click the **Home** link to return to your Student Center.