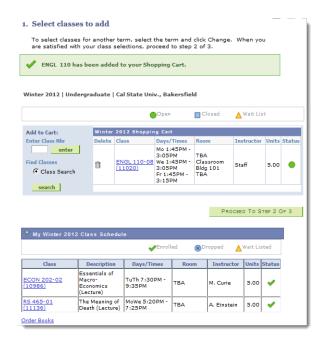

5. The **Select classes to add - Enrollment Preferences** appears. This page shows you additional information about the selected classes. Click **Next** to proceed.

6. The next page opens confirming that your class was added to your Shopping Cart. You can remove the class from your Shopping Cart by clicking the Trash Can. Clicking the Class link will open the Class Detail page for that class. At this point, you can add another class to your shopping cart or proceed to checkout. To proceed to checkout click the **PROCEED TO STEP 2 OF 3** button.