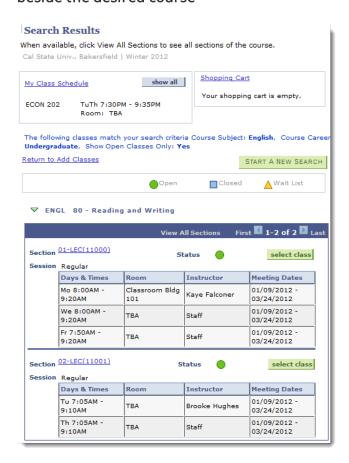

- o In the Course Subject, select a subject, such as Teacher Prep
- In the Course Career, select an academic career, such as Postbaccalaureate or Undergraduate
- Check the Show Open Classes Only, if you want to see Open classes. Otherwise leave it blank.
- o Expand the Additional Search Criteria by clicking the green arrow
- Select Antelope Valley in the Location
- Click the Search button
- 4. Your **Search Results** appear, scroll through your choices to find the desired course. Be sure to click the View All link to see all section offerings. When satisfied, click **Select beside the desired course**