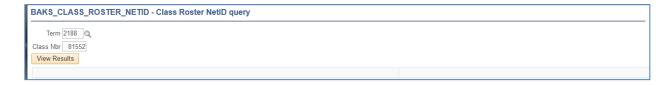

## **Copy Net IDs from the Class Roster**

- 1. Navigate to: Favorites >> Main Menu >> CSUB Query Dashboard
- 2. Click the Class Roster NetID's link

- 3. When the page opens:
  - Enter Term
  - Enter Class Number
  - Click View Results