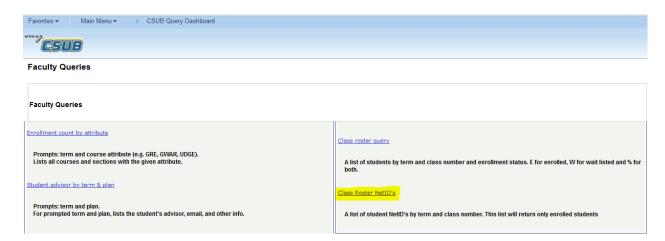

## **Copy Net IDs from the Class Roster**

- 1. Navigate to: Favorites >> Main Menu >> CSUB Query Dashboard
- 2. Click the Class Roster NetID's link

- 3. When the page opens:
  - Enter Term
  - Enter Class Number
  - Click View Results