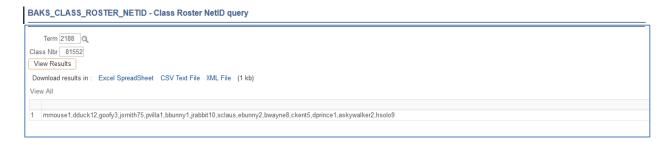

4. Copy the NetIDs from the results. Paste the NetIDs into the BlackBoard user interface