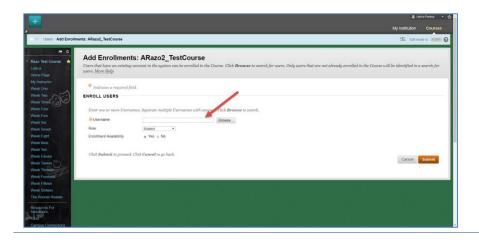

7. You can Paste all the NetIDs all at once in the username box, Make sure to click submit when done.