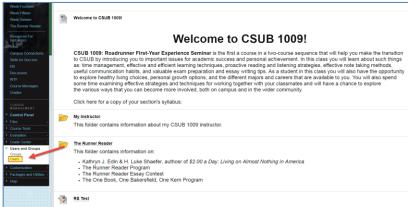

## COPY NETIDS INTO BLACKBOARD USER INTERFACE

5. Once you copy the net ID's of the students, you will go over to the left hand side of your course and under "users and groups"; you will click "users":

6. On the Users page, you will click on "Find Users to Enroll":