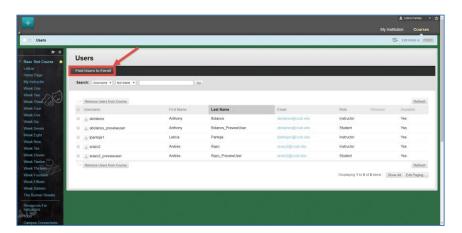

## COPY NETIDS INTO BLACKBOARD USER INTERFACE

5. Once you copy the net ID's of the students, you will go over to the left hand side of your course and under "users and groups"; you will click "users":

6. On the Users page, you will click on "Find Users to Enroll":